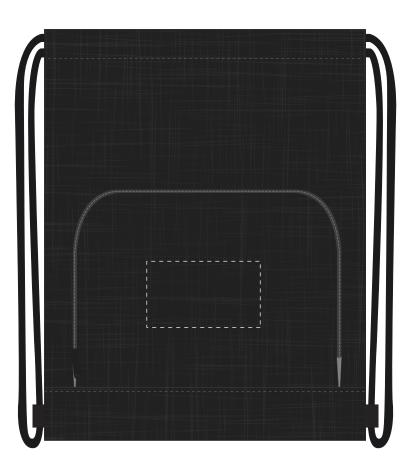

Product and Artwork Proof

BAG

Your Ref: Quantity: Product Code: QB1603
Our Ref: Version: 1 Product Colour: BLACK

# PRODUCT INFO: DUE TO THE NATURE OF THE PRODUCT THE PRINT POSITION MAY VARY BY 2 - 3 MM

We stock this item in the following colours

### **MADEIRA THREAD REF**

- Colour 1
- Colour 1
- Colour 1
- Colour 1

ARTWORK SCALE 25%

Product Image for visualisation - colours may vary

# The dashed line is to demonstrate print area and will not appear on your printed item